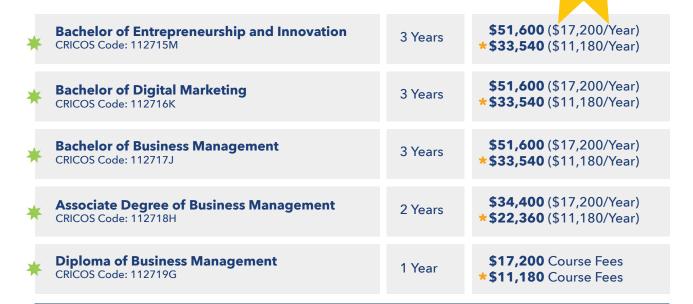

Career Pathways



Academic Excellence



Networking Opportunities



Student Support



Recognition of Prior Learning (RPL)

# OPENING SPECIAL OFFER FOR IH AND ihBC STUDENTS



**Enrolment Fee: \$250** 

**NEXT INTAKE: February 2024, Sydney** 



## STUDENT INTAKE DATES

2024 \* Trimester 1 \* Trimester 2 \* Trimester 3

| Orientation | 8 February      | 23 May                  | 5 September             |
|-------------|-----------------|-------------------------|-------------------------|
| Start       | 12 February     | 27 May                  | 9 September             |
| Census      | 1 March         | 14 June                 | 27 September            |
| Finish      | 10 May          | 23 August               | 6 December              |
| Break       | 13 May - 26 May | 26 August - 8 September | 9 December - 2 February |
| Results     | 17 May          | 30 August               | 13 December             |

### **Public holidays NSW 2024**

1 January - New